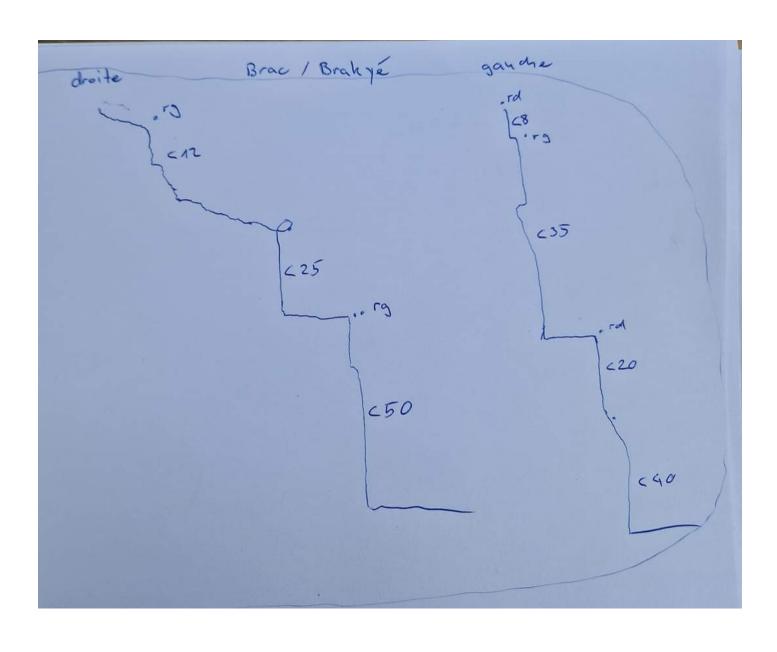

| Difficulty: a little difficult | Grading: v4 a2 III   | Total time: 1h15      |
|--------------------------------|----------------------|-----------------------|
| Difficulty: a fittle difficult | Grading: V4 az III   | Total time: 11115     |
| Approachtime: 30min            | Tourtime: 30min      | Returntime: 15min     |
| Altitude entry: 1200m          | Altitude exit: 1100m | Delta Altitude: 100m  |
| Canyon length: m               | Highest rapell: 50m  | Amount rapells: 3     |
| Transport: on Foot             | Rock type:           | drainage area: km²    |
| Season:                        | Orientation:         | Best Time:            |
| <b>Rating:</b> ☆ 2 (1)         | Info: 🖈 1 (1)        | <b>Belay: ★</b> 2 (1) |

## Specialities:

suitable in rainy weather,

**Gear:** Ropes: 2x60

**Summary:** (machine translated)

Short rappel canyon for very rainy days. Good to combine with Brac gauche. Should only be an option if everything else has too much water. Too short.