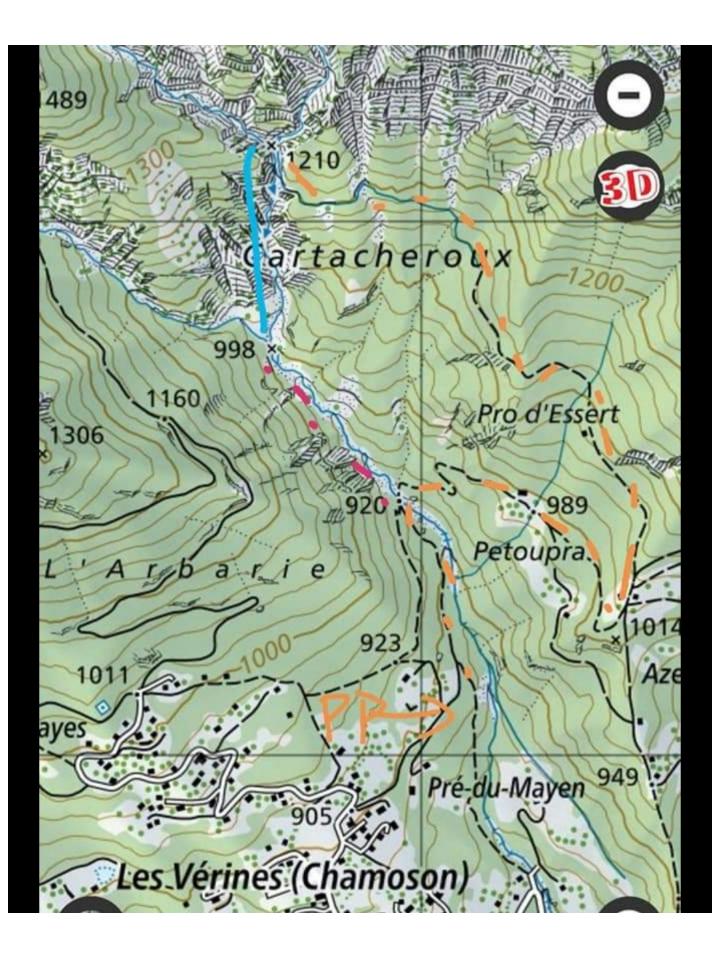

## Azerin

| Info: The quality of this descripti                             | on has not been checked yet or wa                                                     | s rated bad.                            |
|-----------------------------------------------------------------|---------------------------------------------------------------------------------------|-----------------------------------------|
| If you know this canyon, please check                           | k this description and file a report with                                             | a rating for this description using     |
| Reports -> +New Report. Should you                              | notice any error, please let us know or                                               | join the community in order to fix this |
| description yourself.                                           | 1                                                                                     | 1                                       |
| Create: 2024-06-30 15:21:20                                     | Update: 2024-06-30 16:10:42                                                           | Print: 2024-12-22 09:12:42              |
| <b>Country:</b> Schweiz / Switzerland <b>Re</b><br>Chamoson     | <b>gion:</b> Kanton Wallis / Canton du Valais                                         | Subregion: Bezirk Conthey Town:         |
| Difficulty: a little difficult                                  | Grading: v4 a2 IV                                                                     | Total time: 3h40                        |
| Approachtime: 1h                                                | Tourtime: 2h30                                                                        | Returntime: 10min                       |
| Altitude entry: 1212m                                           | Altitude exit: 920m                                                                   | Delta Altitude: 292m                    |
| Canyon length: m                                                | Highest rapell: 40m                                                                   | Amount rapells: 10                      |
| Transport: on Foot                                              | Rock type:                                                                            | drainage area: km <sup>2</sup>          |
| Season:                                                         | Orientation:                                                                          | Best Time:                              |
| Rating: 숡 2.5 (1)                                               | Info: 🗙 1 (1)                                                                         | Belay: 🗙 2 (1)                          |
| Specialities:                                                   |                                                                                       |                                         |
| Gear:                                                           |                                                                                       |                                         |
| Ropes: 2x50                                                     |                                                                                       |                                         |
| Summary: (machine translated)                                   |                                                                                       |                                         |
| Vertical rappel canyon                                          |                                                                                       |                                         |
| Hydrology: (machine translated)<br>Interesting in spring        |                                                                                       |                                         |
| Access:                                                         |                                                                                       |                                         |
| Approach: (machine translated)                                  |                                                                                       |                                         |
|                                                                 | ail to the exit of the canyon, cross the s<br>Azerin. Follow the bisse/Suone to the e | _                                       |
| Tour: (machine translated)                                      |                                                                                       |                                         |
|                                                                 | running sections. However, there is a r                                               | unning section following the stream at  |
| the end to get back to the hiking trai                          |                                                                                       |                                         |
| Return:                                                         |                                                                                       |                                         |
| Coordinates:                                                    |                                                                                       |                                         |
| Canyon Start <u>46.2235 7.2017</u><br>Canyon End 46.2176 7.2048 |                                                                                       |                                         |
| Parking Entry and Exit 46.2134 7.201                            | 52                                                                                    |                                         |
| Reports:                                                        |                                                                                       |                                         |
|                                                                 | D ★   ₺ ★ ★   ☵ Normal   🖕 Comple                                                     | stad                                    |
| Good water level, anchors renovated                             |                                                                                       | aleu -                                  |
| Parts:                                                          |                                                                                       |                                         |
| Azerin (oberer), v2 a1 III, 1h+30min+                           | -30min                                                                                |                                         |
| Azerin, v4 a2 IV, 1h+2h30+10min                                 |                                                                                       |                                         |