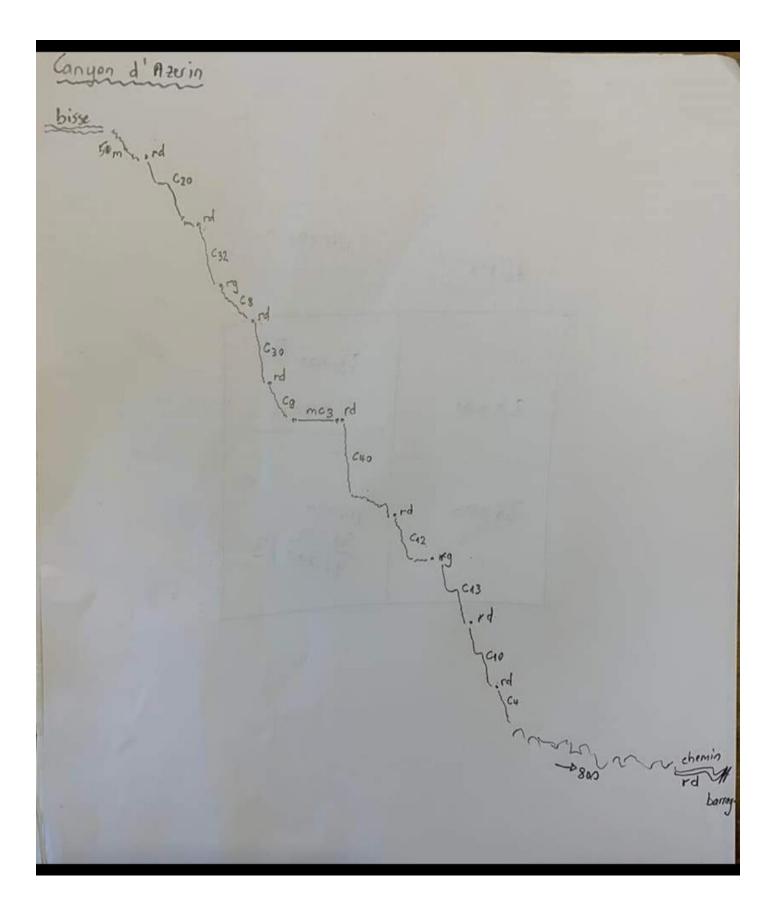

## Azerin

| Info: The quality of this descripti                             | on has not been checked yet or wa                                                     | s rated bad.                            |
|-----------------------------------------------------------------|---------------------------------------------------------------------------------------|-----------------------------------------|
| If you know this canyon, please check                           | k this description and file a report with                                             | a rating for this description using     |
| Reports -> +New Report. Should you                              | notice any error, please let us know or                                               | join the community in order to fix this |
| description yourself.                                           | 1                                                                                     | 1                                       |
| Create: 2024-06-30 15:21:20                                     | Update: 2024-06-30 16:10:42                                                           | Print: 2024-12-22 09:12:42              |
| <b>Country:</b> Schweiz / Switzerland <b>Re</b><br>Chamoson     | <b>gion:</b> Kanton Wallis / Canton du Valais                                         | Subregion: Bezirk Conthey Town:         |
| Difficulty: a little difficult                                  | Grading: v4 a2 IV                                                                     | Total time: 3h40                        |
| Approachtime: 1h                                                | Tourtime: 2h30                                                                        | Returntime: 10min                       |
| Altitude entry: 1212m                                           | Altitude exit: 920m                                                                   | Delta Altitude: 292m                    |
| Canyon length: m                                                | Highest rapell: 40m                                                                   | Amount rapells: 10                      |
| Transport: on Foot                                              | Rock type:                                                                            | drainage area: km <sup>2</sup>          |
| Season:                                                         | Orientation:                                                                          | Best Time:                              |
| Rating: 숡 2.5 (1)                                               | Info: 🗙 1 (1)                                                                         | Belay: 🗙 2 (1)                          |
| Specialities:                                                   |                                                                                       |                                         |
| Gear:                                                           |                                                                                       |                                         |
| Ropes: 2x50                                                     |                                                                                       |                                         |
| Summary: (machine translated)                                   |                                                                                       |                                         |
| Vertical rappel canyon                                          |                                                                                       |                                         |
| Hydrology: (machine translated)<br>Interesting in spring        |                                                                                       |                                         |
| Access:                                                         |                                                                                       |                                         |
| Approach: (machine translated)                                  |                                                                                       |                                         |
|                                                                 | ail to the exit of the canyon, cross the s<br>Azerin. Follow the bisse/Suone to the e | _                                       |
| Tour: (machine translated)                                      |                                                                                       |                                         |
|                                                                 | running sections. However, there is a r                                               | unning section following the stream at  |
| the end to get back to the hiking trai                          |                                                                                       |                                         |
| Return:                                                         |                                                                                       |                                         |
| Coordinates:                                                    |                                                                                       |                                         |
| Canyon Start <u>46.2235 7.2017</u><br>Canyon End 46.2176 7.2048 |                                                                                       |                                         |
| Parking Entry and Exit 46.2134 7.201                            | 52                                                                                    |                                         |
| Reports:                                                        |                                                                                       |                                         |
|                                                                 | D ★   ₺ ★ ★   ☵ Normal   🖕 Comple                                                     | stad                                    |
| Good water level, anchors renovated                             |                                                                                       | aleu -                                  |
| Parts:                                                          |                                                                                       |                                         |
| Azerin (oberer), v2 a1 III, 1h+30min+                           | -30min                                                                                |                                         |
| Azerin, v4 a2 IV, 1h+2h30+10min                                 |                                                                                       |                                         |