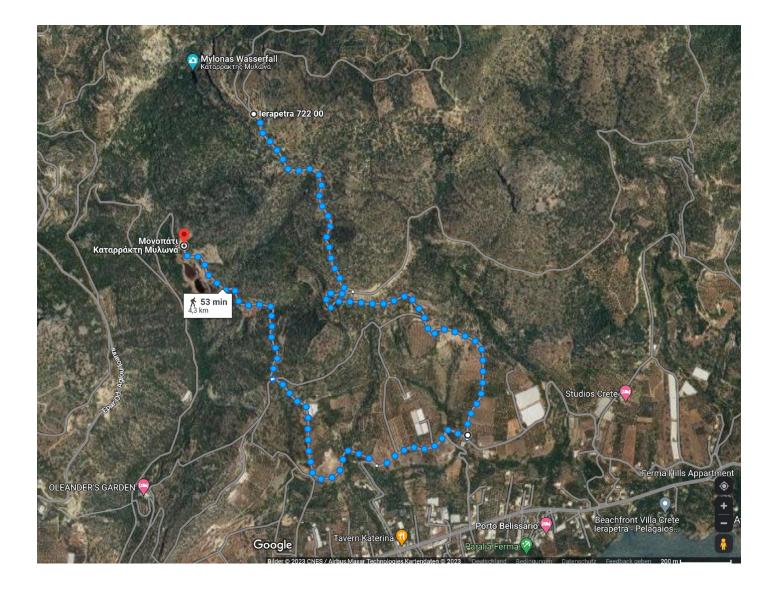

## Milonas

| MIIOIIas                                                                                                                                                                      |                                          |                                                |
|-------------------------------------------------------------------------------------------------------------------------------------------------------------------------------|------------------------------------------|------------------------------------------------|
| Create: 2023-03-22 18:44:01                                                                                                                                                   | Update: 2023-10-14 09:16:29              | Print: 2024-12-22 04:12:09                     |
| <b>Country:</b> Ελλάδα / Greece <b>Regio</b><br>Unit <b>Town:</b> Δήμος Ιεράπετρας / Ιe                                                                                       |                                          | <b>gion:</b> Νομός Λασιθίου / Lasithi Regional |
| Difficulty: not as difficult                                                                                                                                                  | Grading: v3 a2 l                         | Total time: 1h30                               |
| Approachtime: 15min                                                                                                                                                           | Tourtime: 1h                             | Returntime: 15min                              |
| Altitude entry: 223m                                                                                                                                                          | Altitude exit: 170m                      | Delta Altitude: 53m                            |
| Canyon length: 230m                                                                                                                                                           | Highest rapell: 40m                      | Amount rapells: 4                              |
| Transport: Car required                                                                                                                                                       | Rock type:                               | drainage area: km <sup>2</sup>                 |
| Season: January - April                                                                                                                                                       | Orientation: South                       | Best Time:                                     |
| Rating: 숚 0 ()                                                                                                                                                                | Info: 🖈 2 (1)                            | Belay: ★ 0 ()                                  |
| Specialities:                                                                                                                                                                 |                                          |                                                |
| <b>Gear:</b><br>Ropes: 1x45m+2x25m                                                                                                                                            |                                          |                                                |
| <b>Summary:</b> (machine translated)<br>Quite a short canyon with a beautif                                                                                                   | ul final waterfall                       |                                                |
| Hydrology:                                                                                                                                                                    |                                          |                                                |
| <b>Access:</b> (machine translated)<br>The implementation, as described i<br>alternative under "Other uploads")                                                               | n the book by Bromirakis (2021), is on   | ly feasible with 4WD vehicles (see             |
| <b>Approach:</b> (machine translated)<br>On foot: see wikoloc<br>By car: head for the upper parking                                                                           | lot.                                     |                                                |
| <b>Tour:</b> (machine translated)<br>Narrow canyon at the beginning, bu<br>diverter does not seem mandatory.                                                                  | ut soon opens up. At the final waterfall | on the righthand side, the use of the          |
| <b>Return:</b> (machine translated)<br>After the final waterfall on the wate                                                                                                  | er pipe, later on a path, down to the pa | rking lot.                                     |
| Coordinates:<br>Parking at Exit <u>35.0295 25.8443</u><br>Parking at Entry <u>35.0342 25.8475</u><br>Canyon End <u>35.0355 25.8444</u><br>Canyon Start <u>35.0383 25.8479</u> |                                          |                                                |
| Reports:                                                                                                                                                                      |                                          |                                                |
| 2023-04-06   Daniel Sturm    🋱 🛧<br>Coordinates / season / description a                                                                                                      |                                          |                                                |