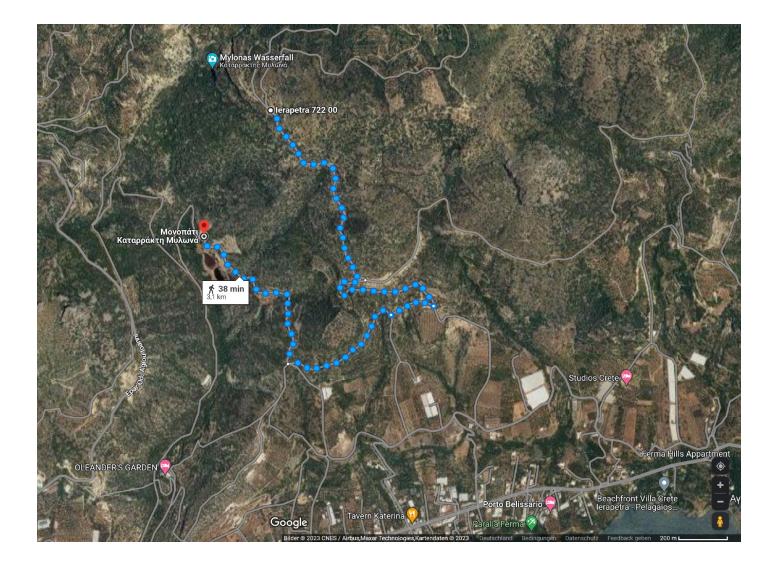

## Milonas

| MIIOIIas                                                                                                                                                                      |                                          |                                                |
|-------------------------------------------------------------------------------------------------------------------------------------------------------------------------------|------------------------------------------|------------------------------------------------|
| Create: 2023-03-22 18:44:01                                                                                                                                                   | Update: 2023-10-14 09:16:29              | Print: 2024-12-22 04:12:09                     |
| <b>Country:</b> Ελλάδα / Greece <b>Regio</b><br>Unit <b>Town:</b> Δήμος Ιεράπετρας / Ιe                                                                                       |                                          | <b>gion:</b> Νομός Λασιθίου / Lasithi Regional |
| Difficulty: not as difficult                                                                                                                                                  | Grading: v3 a2 l                         | Total time: 1h30                               |
| Approachtime: 15min                                                                                                                                                           | Tourtime: 1h                             | Returntime: 15min                              |
| Altitude entry: 223m                                                                                                                                                          | Altitude exit: 170m                      | Delta Altitude: 53m                            |
| Canyon length: 230m                                                                                                                                                           | Highest rapell: 40m                      | Amount rapells: 4                              |
| Transport: Car required                                                                                                                                                       | Rock type:                               | drainage area: km <sup>2</sup>                 |
| Season: January - April                                                                                                                                                       | Orientation: South                       | Best Time:                                     |
| Rating: 숚 0 ()                                                                                                                                                                | Info: 🖈 2 (1)                            | Belay: ★ 0 ()                                  |
| Specialities:                                                                                                                                                                 |                                          |                                                |
| <b>Gear:</b><br>Ropes: 1x45m+2x25m                                                                                                                                            |                                          |                                                |
| <b>Summary:</b> (machine translated)<br>Quite a short canyon with a beautif                                                                                                   | ul final waterfall                       |                                                |
| Hydrology:                                                                                                                                                                    |                                          |                                                |
| <b>Access:</b> (machine translated)<br>The implementation, as described i<br>alternative under "Other uploads")                                                               | n the book by Bromirakis (2021), is on   | ly feasible with 4WD vehicles (see             |
| <b>Approach:</b> (machine translated)<br>On foot: see wikoloc<br>By car: head for the upper parking                                                                           | lot.                                     |                                                |
| <b>Tour:</b> (machine translated)<br>Narrow canyon at the beginning, bu<br>diverter does not seem mandatory.                                                                  | ut soon opens up. At the final waterfall | on the righthand side, the use of the          |
| <b>Return:</b> (machine translated)<br>After the final waterfall on the wate                                                                                                  | er pipe, later on a path, down to the pa | rking lot.                                     |
| Coordinates:<br>Parking at Exit <u>35.0295 25.8443</u><br>Parking at Entry <u>35.0342 25.8475</u><br>Canyon End <u>35.0355 25.8444</u><br>Canyon Start <u>35.0383 25.8479</u> |                                          |                                                |
| Reports:                                                                                                                                                                      |                                          |                                                |
| 2023-04-06   Daniel Sturm    🋱 🛧<br>Coordinates / season / description a                                                                                                      |                                          |                                                |