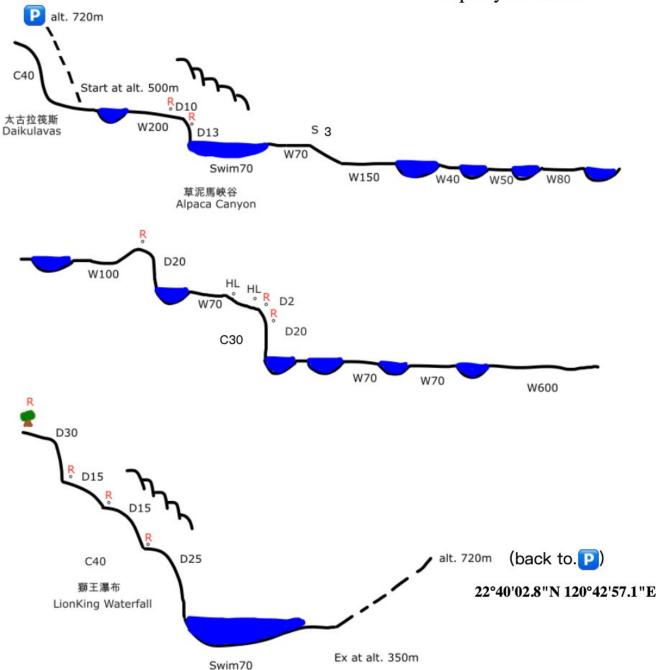

#### Summary:

SerLu (Caljisi) Stream

Ancestral stream

The cradle of Paiwan

Three famous waterfalls in this route:Diakulavas waterfall,Alpaca canyon,LionKing waterfall.

# Return: Coordinates:

Canyon Start 22.6585 120.7214

Canyon End <u>22.6711 120.7227</u>

Parking Entry and Exit <u>22.6679 120.7126</u> Intermediate Canyon Exit <u>22.6626 120.7203</u>