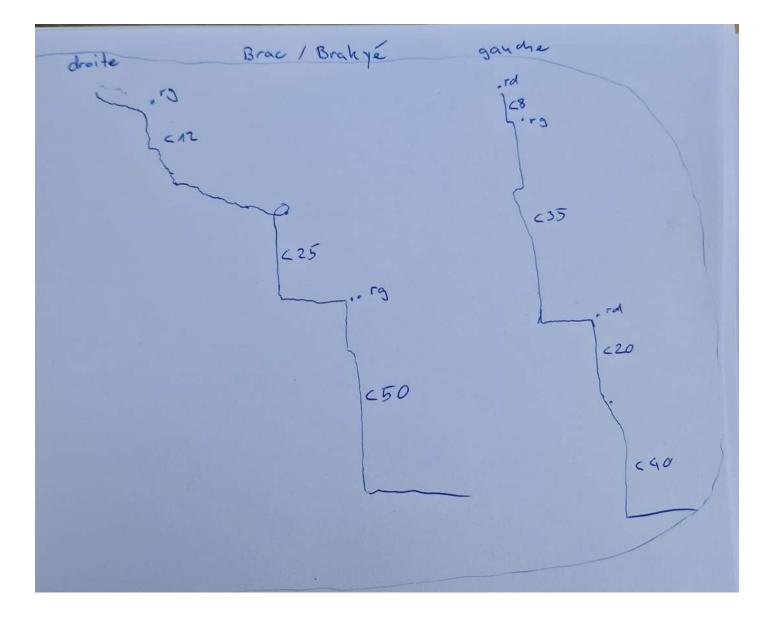

## **Brac gauche**

|                                                                                                 | tion has not been checked yet or wa<br>eck this description and file a report with    |                                |
|-------------------------------------------------------------------------------------------------|---------------------------------------------------------------------------------------|--------------------------------|
|                                                                                                 | ou notice any error, please let us know or                                            |                                |
| Create: 2024-06-25 20:10:56                                                                     | Update: 2024-06-25 20:52:37                                                           | Print: 2024-12-22 07:12:37     |
| <b>Country:</b> Schweiz / Switzerland <b>R</b><br>Conthey                                       | <b>egion:</b> Kanton Wallis / Canton du Valais                                        | Subregion: Bezirk Conthey Town |
| Difficulty: a little difficult                                                                  | Grading: v4 a2 IV                                                                     | Total time: 1h45               |
| Approachtime: 30min                                                                             | Tourtime: 1h                                                                          | Returntime: 15min              |
| Altitude entry: 1140m                                                                           | Altitude exit: 1000m                                                                  | Delta Altitude: 140m           |
| Canyon length: m                                                                                | Highest rapell: 40m                                                                   | Amount rapells: 4              |
| Transport: on Foot                                                                              | Rock type:                                                                            | drainage area: km²             |
| Season:                                                                                         | Orientation:                                                                          | Best Time:                     |
| Rating: 숡 2 (1)                                                                                 | Info: 🚖 1 (1)                                                                         | Belay: 🗙 2 (1)                 |
| Specialities:<br>suitable in rainy weather,                                                     |                                                                                       |                                |
| <b>Gear:</b><br>Ropes: 2x 60                                                                    |                                                                                       |                                |
| <b>Summary:</b> (machine translated)<br>Short rappel canyon for very rainy                      | days. Good to combine with Brac droite.                                               |                                |
| Hydrology: (machine translated)<br>Small catchment area, therefore m                            | ostly dry                                                                             |                                |
| <b>Access:</b> (machine translated)<br>From Conthey up into the valley to                       | the indicated parking lot                                                             |                                |
|                                                                                                 | d then down the valley until the path goe<br>sses the stream, descend a few meters to |                                |
| <b>Tour:</b> (machine translated)<br>The canyon consists of a wall with :                       | small pools in between. Back to back wat                                              | erfalls.                       |
| <b>Return:</b> (machine translated)<br>Take the hiking trail back to the ca                     | r or back up to Brac droite.                                                          |                                |
| Coordinates:<br>Parking Entry and Exit <u>46.2918 7.3</u><br>Canyon Start <u>46.2824 7.3321</u> | 3289                                                                                  |                                |
| Reports:                                                                                        |                                                                                       |                                |
| <br>2023-04-29   Alex Arnold   ☆ ☆  û<br>First inspection (machine translate                    | ] 🚖  む 🖈 ★   蓋 Normal   🖒 Complete<br>d)                                              | d                              |